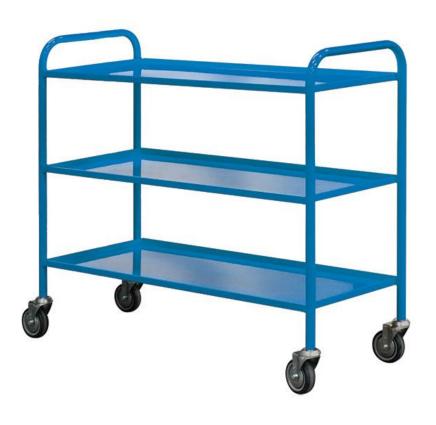

## **Brief Description**

These fully welded shelf trolleys are available with 2 or 3 shelves. They are ideal for general-purpose use for moving items between areas. This can improve the ease and speed of workflow. It's the perfect cost-effective solution.

## **Specifications**

- Durable powder coated finish
- Mobile on x4 swivel castors
- 60kg capacity per shelf
- H960 x L1100 x W495mm
- General purpose use
- Cost effective means of transportation
- Available with 2 or 3 shelves
- · Available in blue, green and yellow