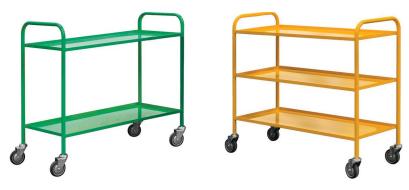

#### Green 2 shelf

Yellow 3 shelf

## **Colour Options**

Dark Blue

Green

Vallow